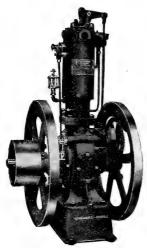

in. screw,                                  | 7.00  |
| No. 3, 11/4 in. screw,                                  | 10.00 |
| No. $3\frac{1}{2}$ iron beam, $1\frac{1}{2}$ in. screw, | 16.00 |
| No. 4, iron beam, 2 in. screw,                          | 25.00 |
| No. 4, iron beam, 2 " geared,                           | 30.00 |
| No. 5, iron beam, geared, $2\frac{1}{2}$ in. screw,     | 40.00 |

## GASOLINE ENGINES

### (The Fairbanks-Morse)

There are no better gasoline engines on the market than the "Fairbanks-Morse." They are well made, not complicated, parts are interchangeable, give full rated power, start easily and are thoroughly up-to-date.

The "Jack of all Trades" engine comes mounted on wood base as shown, ready for use in the following sizes; 2, 3, 4 and 6-horse power (actual).





FAIRBANKS-MORSE Vertical Engine on Iron Base

The Standard Vertical on iron base, as shown, comes with pulley, batteries, gasoline supply tank, cooling tank, exhaust pot and all short connections in the following sizes: 2, 3, 4, 6, 9 and 12 actual horse power

The Vertical Portable is furnished in 2, 3, 4, 6, 9 and 12 actual horse power. (The 2-horse is furnished with hand truck, other sizes with shafts or tongue.)

The Special Electric Engine belted to dynamo, for lighting and heating, in sizes from 2-horse power up. If you need power we would like to talk with you.

Above all do not buy a cheap gasoline engine, you borrow trouble if you do.

## WOOD FRAME SAWING MACHINE

Made of Hard Wood, will accommodate saws from 20 in. to 30 in. in diameter. Balance wheel weighs 95 lbs. The frame c